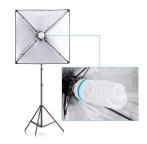

## INSTRUCTIONS-NEEWER 700W Light Kit

- 1. Remove the soft box umbrellas from the bag and push and fix the interior circles around the bulb holders.
- 2. Install the bulbs.

- 3. Attach the cover cloths to the soft boxes using the velcro strips.
- 4. Remove the lamp stands from the bag and open the tripod bases.
- 5. Fix the soft box knobs to the lighting stands.
- 6. Raise the stands to the desired height and plug in.