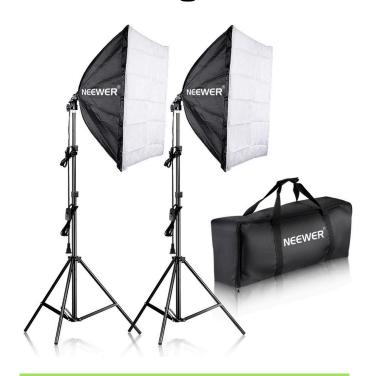

## Quick Guide

## INSTRUCTIONS-NEEWER 700W Light Kit

- 1. Remove the soft box umbrellas from the bag and push and fix the interior circles around the bulb holders.
- 2. Install the bulbs.

- 3. Attach the cover cloths to the soft boxes using the velcro strips.
- 4. Remove the lamp stands from the bag and open the tripod bases.
- 5. Fix the soft box knobs to the lighting stands.
- 6. Raise the stands to the desired height and plug in.