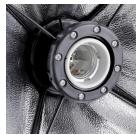

## INSTRUCTIONS-NEEWER 700W Light Kit

- 1. Remove the soft box umbrellas from the bag and push and fix the interior circles around the bulb holders.
- 2. Install the bulbs.

- 3. Attach the cover cloths to the soft boxes using the velcro strips.
- 4. Remove the lamp stands from the bag and open the tripod bases.
- 5. Fix the soft box knobs to the lighting stands.
- 6. Raise the stands to the desired height and plug in.

## Safety Precautions:

- Never use in a wet environment
- BULBS ARE HOT
  - Wait until bulbs are cool before touching or removing them
  - Do not touch the metal parts near the bulbs while in use.
  - Do not let umbrella touch bulb while hot.