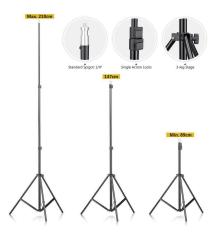

## Quick Guide

## INSTRUCTIONS-NEEWER 700W Light Kit

- 1. Remove the soft box umbrellas from the bag and push and fix the interior circles around the bulb holders.
- 2. Install the bulbs.





- 3. Attach the cover cloths to the soft boxes using the velcro strips.
- 4. Remove the lamp stands from the bag and open the tripod bases.
- 5. Fix the soft box knobs to the lighting stands.
- 6. Raise the stands to the desired height and plug in.





## Safety Precautions:

- Never use in a wet environment
- BULBS ARE HOT
  - Wait until bulbs are cool before touching or removing them
  - Do not touch the metal parts near the bulbs while in use.
  - Do not let umbrella touch bulb while hot.