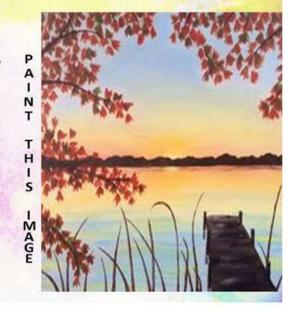

## Czeative Canvas

Follow step-by-step instructions to paint your own work of art using acrylic paint. Fee includes your 8"x10" canvas, paint, and a treat. Instructor will supply pallet, water cup and easel to use while creating your work of art!

- .Wednesday, September 20th
- .5:30 to 7:30pm in Laramore B
- .510 per person/Ages 8 and up
- .Sign up at the Adult Desk